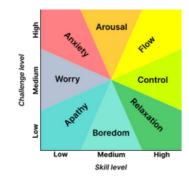

## FLOW ACTIVITIES WORKSHEET 1/2

Think about the activities that put you in the flow zone and jot them down. Then, score them under each heading on a scale of 10, 1 being the lowest, and 10 being the highest. Choose the activities that have the highest scores and aim to maximize the time you spend doing them in the next few weeks. Reflect after 2–3 weeks and tweak your flow chart, where appropriate.