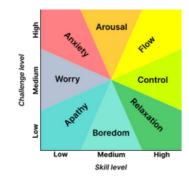

## FLOW ACTIVITIES WORKSHEET 2/2

Think about the activities that put you in the flow zone and jot them down. Then, score them under each heading on a scale of 10, 1 being the lowest, and 10 being the highest. Choose the activities that have the highest scores and aim to maximize the time you spend doing them in the next few weeks. Reflect after 2–3 weeks and tweak your flow chart, where appropriate.